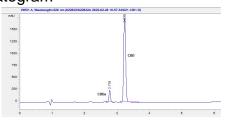

# **Marin Analytics**

# **Analysis Report**

### Black Tie

## Sample 214-022822-142

Blanca Nova Moon Rocks

Sample Submitted: 02-28-2022; Report Date: 03-01-2022

## Blanca Nova Moon Rocks

Plant Material: Flower

### Chromatogram



#### Cannabinoid Profile



### Cannabinoid Profile by HPLC

0.00%

Calculated THC Yield

63.91%

Calculated CBD Yield

| Cannabinoid          | % wt  | mg/g   |
|----------------------|-------|--------|
| CBDA                 | 4.34  | 43.4   |
| CBD                  | 60.1  | 601.0  |
| Total Cannabinoids   | 64.44 | 644.4  |
| Calculated THC Yield | 0.00  | 0.00   |
| Calculated CBD Yield | 63.91 | 639.06 |
|                      |       |        |

Calculated Maximum THC Yield = THC + 0.877 \* THCA Calculated Maximum CBD Yield = CBD + 0.877 \* CBDA

64.44%

**Total Cannabinoids** 

## Marin Analytics, LLC

250 Bel Marin Keys Blvd, Suite D4 Novato, CA 94949

415-936-6477 / sarabiancalana1@gmail.com

Sara Biancalana
Sara Biancalana

This sample has been tested by Marin Analytics, LLC u