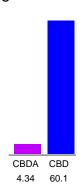

#### Cannabinoid Profile

### Cannabinoid Profile by HPLC

0.00%

Calculated THC Yield

63.91%

Calculated CBD Yield

| Cannabinoid          | % wt  | mg/g   |
|----------------------|-------|--------|
| CBDA                 | 4.34  | 43.4   |
| CBD                  | 60.1  | 601.0  |
| Total Cannabinoids   | 64.44 | 644.4  |
| Calculated THC Yield | 0.00  | 0.00   |
| Calculated CBD Yield | 63.91 | 639.06 |
|                      |       |        |