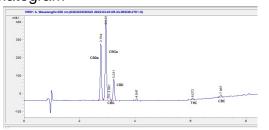

### Chromatogram

# Cannabinoid Profile CBDA CBGA CBG CBD THC CBC 12.7 16.32 1.64 6.09 0.28 0.58

## Cannabinoid Profile by HPLC

0.28%
Calculated THC Yield

17.23%
Calculated CBD Yield

37.61%

**Total Cannabinoids** 

| Cannabinoid               | % wt  | mg/g   |
|---------------------------|-------|--------|
| CBDA                      | 12.7  | 127.0  |
| CBGA                      | 16.32 | 163.2  |
| CBG                       | 1.64  | 16.4   |
| CBD                       | 6.09  | 60.9   |
| THC                       | 0.28  | 2.8    |
| CBC                       | 0.58  | 5.8    |
| <b>Total Cannabinoids</b> | 37.61 | 376.1  |
| Calculated THC Yield      | 0.28  | 2.80   |
| Calculated CBD Yield      | 17.23 | 172.28 |