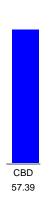

#### Cannabinoid Profile

### Cannabinoid Profile by HPLC

0.00%

Calculated THC Yield

57.39%

Calculated CBD Yield

| Cannabinoid             | % wt                | mg/g   |
|-------------------------|---------------------|--------|
| CBD                     | 57.39               | 573.9  |
| Total Cannabinoids      | 57.39               | 573.9  |
| Calculated THC Yield    | 0.00                | 0.00   |
| Calculated CBD Yield    | 57.39               | 573.90 |
| 0 1 1 / 114 : TUON : 11 | TIIO 0 077 + TIIO 4 |        |