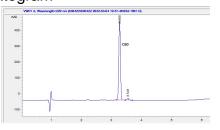

#### Chromatogram

### Cannabinoid Profile by HPLC

0.00%

Calculated THC Yield

57.39%

Calculated CBD Yield

| Cannabinoid             | % wt                | mg/g   |
|-------------------------|---------------------|--------|
| CBD                     | 57.39               | 573.9  |
| Total Cannabinoids      | 57.39               | 573.9  |
| Calculated THC Yield    | 0.00                | 0.00   |
| Calculated CBD Yield    | 57.39               | 573.90 |
| 0 1 1 / 114 : TUON : 11 | TIIO 0 077 + TIIO 4 |        |