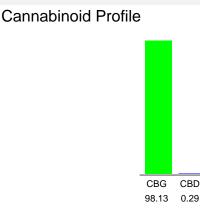

### Cannabinoid Profile by HPLC

98.42%

**Total Cannabinoids** 

Cannabinoid % wt mg/g CBG 98.13 981.3 CBD 0.29 2.9 **Total Cannabinoids** 98.42 984.2 **Calculated THC Yield** 0.00 0.00 Calculated CBD Yield 0.29 2.90 Calculated Maximum THC Yield = THC + 0.877 \* THCA Calculated Maximum CBD Yield = CBD + 0.877 \* CBDA