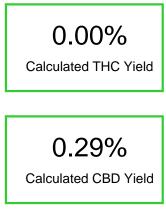

### Cannabinoid Profile by HPLC

98.42%

**Total Cannabinoids** 

Cannabinoid % wt mg/g CBG 98.13 981.3 CBD 0.29 2.9 **Total Cannabinoids** 98.42 984.2 **Calculated THC Yield** 0.00 0.00 Calculated CBD Yield 0.29 2.90 Calculated Maximum THC Yield = THC + 0.877 \* THCA Calculated Maximum CBD Yield = CBD + 0.877 \* CBDA