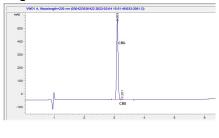

# Analysis Report

### Black Tie

## Sample 214-030422-162

**CBG** Crystalline

Sample Submitted: 03-04-2022; Report Date: 03-05-2022

## CBG Crystalline

Distillate

#### Chromatogram





### Cannabinoid Profile by HPLC



98.42%

**Total Cannabinoids** 

Cannabinoid % wt mg/g CBG 98.13 981.3 CBD 0.29 2.9 **Total Cannabinoids** 98.42 984.2 **Calculated THC Yield** 0.00 0.00 Calculated CBD Yield 0.29 2.90 Calculated Maximum THC Yield = THC + 0.877 \* THCA Calculated Maximum CBD Yield = CBD + 0.877 \* CBDA

Marin Analytics, LLC 250 Bel Marin Keys Blvd, Suite D4 Novato, CA 94949

415-936-6477 / sarabiancalana1@gmail.com

Dara Biancala

Sara Biancalana Chief Scientist

This sample has been tested by Marin Analytics, LLC using valid testing methodologies and a quality system. Values reported relate only to the sample tested. Marin Analytics, LLC makes no claims as to the efficacy, safety or other risks associated with any detected or non-detected levels of any compounds repo