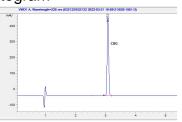

# **Marin Analytics**

# **Analysis Report**

## Black Tie

Sample 214-031922-177

**CBG** Isolate

Sample Submitted: 03-19-2022; Report Date: 03-23-2022

# **CBG** Isolate

Crystalline

#### Chromatogram



#### Cannabinoid Profile



## Cannabinoid Profile by HPLC

0.00%

Calculated THC Yield

0.00%

Calculated CBD Yield

| Cannabinoid                       | % wt             | mg/g  |
|-----------------------------------|------------------|-------|
| CBG                               | 99.94            | 999.4 |
| Total Cannabinoids                | 99.94            | 999.4 |
| Calculated THC Yield              | 0.00             | 0.00  |
| Calculated CBD Yield              | 0.00             | 0.00  |
| Coloulated Maximum TLIC Viold TLI | C . 0.077 * TUCA |       |

Calculated Maximum THC Yield = THC + 0.877 \* THCA Calculated Maximum CBD Yield = CBD + 0.877 \* CBDA

99.94%

**Total Cannabinoids** 

### Marin Analytics, LLC

250 Bel Marin Keys Blvd, Suite D4 Novato, CA 94949

415-936-64