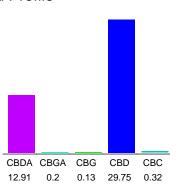

#### Cannabinoid Profile

## Cannabinoid Profile by HPLC

0.00%

Calculated THC Yield

41.07%

Calculated CBD Yield

| Cannabinoid               | % wt  | mg/g   |
|---------------------------|-------|--------|
| CBDA                      | 12.91 | 129.1  |
| CBGA                      | 0.2   | 2.0    |
| CBG                       | 0.13  | 1.3    |
| CBD                       | 29.75 | 297.5  |
| CBC                       | 0.32  | 3.2    |
| <b>Total Cannabinoids</b> | 43.31 | 433.1  |
| Calculated THC Yield      | 0.00  | 0.00   |
| Calculated CBD Yield      | 41.07 | 410.72 |
|                           |       |        |