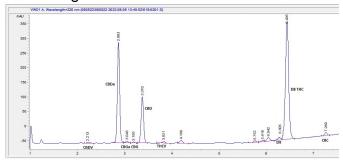

## Cannabinoid Profile by HPLC

0.28%

Calculated Delta-9-THC Yield

20.59%

Calculated CBD Yield

61.91%

**Total Cannabinoids** 

| Cannabinoid                  | % wt  | mg/g   |
|------------------------------|-------|--------|
| CBDV                         | 0.16  | 1.6    |
| CBDA                         | 14.51 | 145.1  |
| CBGA                         | 0.32  | 3.2    |
| CBG                          | 0.17  | 1.7    |
| CBD                          | 7.86  | 78.6   |
| THCV                         | 0.32  | 3.2    |
| Delta-8-THC                  | 37.8  | 378.0  |
| Delta-9-THC                  | 0.28  | 2.8    |
| CBC                          | 0.49  | 4.9    |
| Total Cannabinoids           | 61.91 | 619.1  |
| Calculated Delta-9-THC Yield | 0.28  | 2.80   |
| Calculated CBD Yield         | 20.59 | 205.85 |