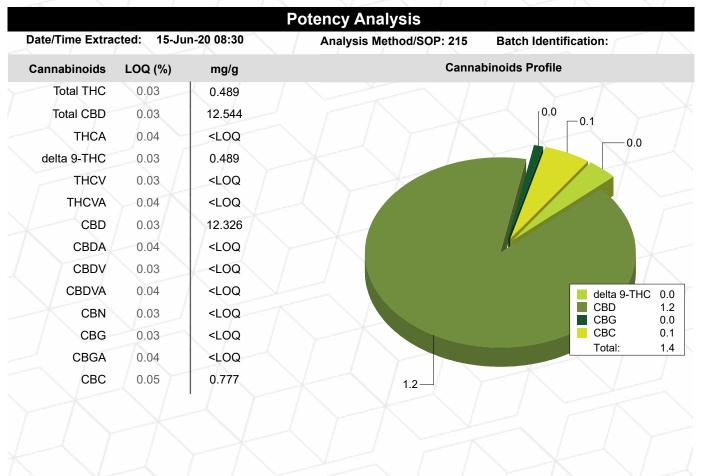

## LBA - CBD, LLC

Total THC = delta 9-THC + (THCA \* 0.877) Total CBD = CBD + (CBDA \* 0.877) LOQ=Limit of Quantification, the lowest measurable concentration of an analyte.

Rucall Kubfeld

Russell Kuhfeld Quality Officer - 6/17/2020