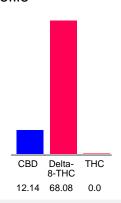

### Cannabinoid Profile by HPLC

0.00%

Calculated THC Yield

12.14%

Calculated CBD Yield

| Cannabinoid                        | % wt             | mg/g   |
|------------------------------------|------------------|--------|
| CBD                                | 12.14            | 121.4  |
| Delta-8-THC                        | 68.08            | 680.8  |
| THC                                | 0.0              | 0.0    |
| Total Cannabinoids                 | 80.22            | 802.2  |
| Calculated THC Yield               | 0.00             | 0.00   |
| Calculated CBD Yield               | 12.14            | 121.40 |
| Calculated Maximum THC Yield = THO | C + 0.877 * THCA |        |