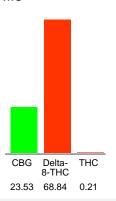

#### Cannabinoid Profile

## Cannabinoid Profile by HPLC

0.21%

Calculated THC Yield

0.00%

Calculated CBD Yield

| Cannabinoid               | % wt  | mg/g  |
|---------------------------|-------|-------|
| CBG                       | 23.53 | 235.3 |
| Delta-8-THC               | 68.84 | 688.4 |
| THC                       | 0.21  | 2.1   |
| <b>Total Cannabinoids</b> | 92.58 | 925.8 |
| Calculated THC Yield      | 0.21  | 2.10  |
| Calculated CBD Yield      | 0.00  | 0.00  |