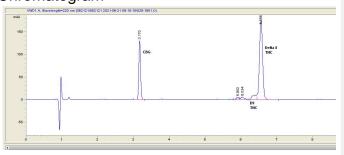

# **Marin Analytics**

## **Analysis Report**

## Black Tie

Sample 214-062121-054

D8/CBG cartridge

Sample Submitted: 06-21-2021; Report Date: 06-21-2021

## D8/CBG cartridge

Distillate

#### Chromatogram



#### Cannabinoid Profile



## Cannabinoid Profile by HPLC

0.21%

Calculated THC Yield

0.00%

Calculated CBD Yield

| Cannabinoid               | % wt  | mg/g  |
|---------------------------|-------|-------|
| CBG                       | 23.53 | 235.3 |
| Delta-8-THC               | 68.84 | 688.4 |
| THC                       | 0.21  | 2.1   |
| <b>Total Cannabinoids</b> | 92.58 | 925.8 |
| Calculated THC Yield      | 0.21  | 2.10  |
| Calculated CBD Yield      | 0.00  | 0.00  |

Calculated Maximum THC Yield = THC + 0.877 \* THCA Calculated Maximum CBD Yield = CBD + 0.877 \* CBDA

92.58%

**Total Cannabinoids** 

### Marin Analytics, LLC

250 Bel Marin Keys Blvd, Suite D4 Novato, CA 94949

415-936-6477 / sarabiancalana1@gmail.com

Sara Biancalana
Sara Bianacalana

This sample has been