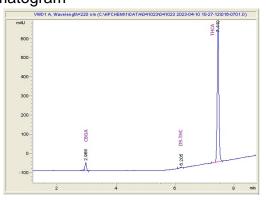

# Analysis Report

### Black Tie Group, LLC

## Sample 214-041023-371

Jealousy (Indoor) THCA Hemp

Sample Submitted: 04-10-2023; Report Date: 04-12-2023

THCA

9-THC

0.23 26.88

1.52

# Jealousy (Indoor) THCA Hemp

Plant Material: Flower

### Chromatogram



# CBGA Delta-

**Cannabinoid Profile** 

### Cannabinoid Profile by HPLC



Cannabinoid % wt mg/g CBGA 1.52 15.2 Delta-9-THC 0.23 2.3 THCA 26.88 268.8 **Total Cannabinoids** 286.3 28.63 Calculated Delta-9-THC Yield 23.80 238.04 Calculated CBD Yield 0.00 0.00 Calculated Maximum Delta-9-THC Yield = Delta-9-THC + 0.877 \* THCA Calculated Maximum CBD Yield = CBD + 0.877 \* CBDA

Marin Analytics, LLC 250 Bel Marin Keys Blvd, Suite D4 Novato, CA 94949

415-936-6477 / sarabiancalana1@gmail.com

Sara Biancala

Sara Biancalana Chief Scientist

This sample has been tested by Marin Analytics, LLC using valid testing methodologies and a quality system. Values reported relate only to the sample tested. Marin Analytics, LLC makes no claims as to the efficacy, safety or other risks associated with any