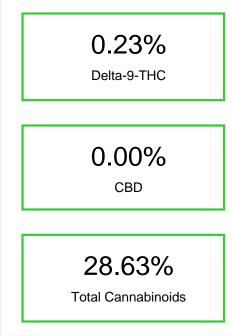

### Cannabinoid Profile by HPLC

Cannabinoid % wt mg/g CBGA 1.52 15.2 Delta-9-THC 0.23 2.3 THCA 26.88 268.8 **Total Cannabinoids** 286.3 28.63 Calculated Delta-9-THC Yield 23.80 238.04 Calculated CBD Yield 0.00 0.00 Calculated Maximum Delta-9-THC Yield = Delta-9-THC + 0.877 \* THCA Calculated Maximum CBD Yield = CBD + 0.877 \* CBDA